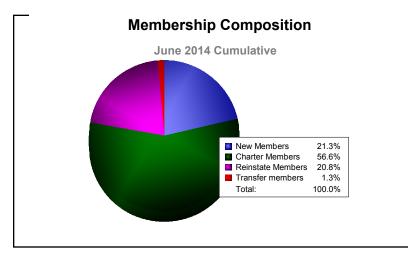

District 315B3 As of June 2014 Cumulative

| Year      | New<br>Clubs | Dropped<br>Clubs | Gain/<br>Loss<br>Clubs | New<br>Members | Charter<br>Members | Reinstate<br>Members | Transfer<br>Members | Total<br>Member<br>Added | Total<br>Members<br>Dropped | Gain/<br>Loss<br>Members |
|-----------|--------------|------------------|------------------------|----------------|--------------------|----------------------|---------------------|--------------------------|-----------------------------|--------------------------|
| 2009-2010 | 10           | -1               | 9                      | 127            | 200                | 0                    | 67                  | 394                      | -239                        | 155                      |
| 2010-2011 | 16           | -21              | -5                     | 58             | 325                | 1                    | 16                  | 400                      | -669                        | -269                     |
| 2011-2012 | 8            | -5               | 3                      | 107            | 178                | 74                   | 4                   | 363                      | -228                        | 135                      |
| 2012-2013 | 8            | -12              | -4                     | 186            | 174                | 146                  | 10                  | 516                      | -421                        | 95                       |
| 2013-2014 | 1            | -14              | -13                    | 131            | 348                | 128                  | 8                   | 615                      | -770                        | -155                     |
| Average   | 9            | -11              | -2                     | 122            | 245                | 70                   | 21                  | 458                      | -465                        | -8                       |