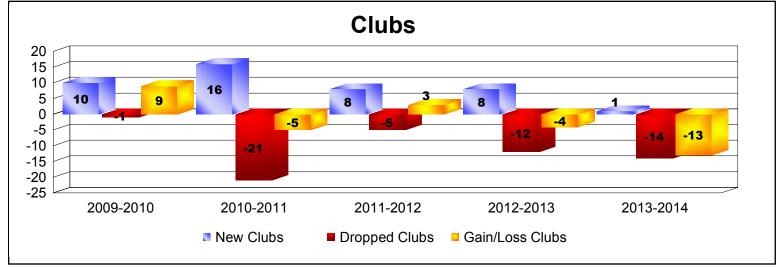

District 315B3 As of June 2014 Cumulative

| Year      | New<br>Clubs | Dropped<br>Clubs | Gain/<br>Loss<br>Clubs | New<br>Members | Charter<br>Members | Reinstate<br>Members | Transfer<br>Members | Total<br>Member<br>Added | Total<br>Members<br>Dropped | Gain/<br>Loss<br>Members |
|-----------|--------------|------------------|------------------------|----------------|--------------------|----------------------|---------------------|--------------------------|-----------------------------|--------------------------|
| 2009-2010 | 10           | -1               | 9                      | 127            | 200                | 0                    | 67                  | 394                      | -239                        | 155                      |
| 2010-2011 | 16           | -21              | -5                     | 58             | 325                | 1                    | 16                  | 400                      | -669                        | -269                     |
| 2011-2012 | 8            | -5               | 3                      | 107            | 178                | 74                   | 4                   | 363                      | -228                        | 135                      |
| 2012-2013 | 8            | -12              | -4                     | 186            | 174                | 146                  | 10                  | 516                      | -421                        | 95                       |
| 2013-2014 | 1            | -14              | -13                    | 131            | 348                | 128                  | 8                   | 615                      | -770                        | -155                     |
| Average   | 9            | -11              | -2                     | 122            | 245                | 70                   | 21                  | 458                      | -465                        | -8                       |