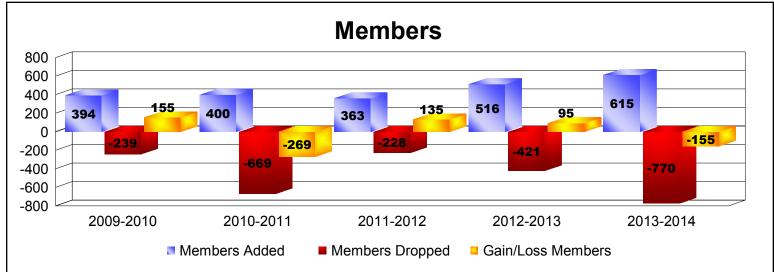

District 315B3 As of June 2014 Cumulative

| Year      | New<br>Clubs | Dropped<br>Clubs | Gain/<br>Loss<br>Clubs | New<br>Members | Charter<br>Members | Reinstate<br>Members | Transfer<br>Members | Total<br>Member<br>Added | Total<br>Members<br>Dropped | Gain/<br>Loss<br>Members |
|-----------|--------------|------------------|------------------------|----------------|--------------------|----------------------|---------------------|--------------------------|-----------------------------|--------------------------|
| 2009-2010 | 10           | -1               | 9                      | 127            | 200                | 0                    | 67                  | 394                      | -239                        | 155                      |
| 2010-2011 | 16           | -21              | -5                     | 58             | 325                | 1                    | 16                  | 400                      | -669                        | -269                     |
| 2011-2012 | 8            | -5               | 3                      | 107            | 178                | 74                   | 4                   | 363                      | -228                        | 135                      |
| 2012-2013 | 8            | -12              | -4                     | 186            | 174                | 146                  | 10                  | 516                      | -421                        | 95                       |
| 2013-2014 | 1            | -14              | -13                    | 131            | 348                | 128                  | 8                   | 615                      | -770                        | -155                     |
| Average   | 9            | -11              | -2                     | 122            | 245                | 70                   | 21                  | 458                      | -465                        | -8                       |